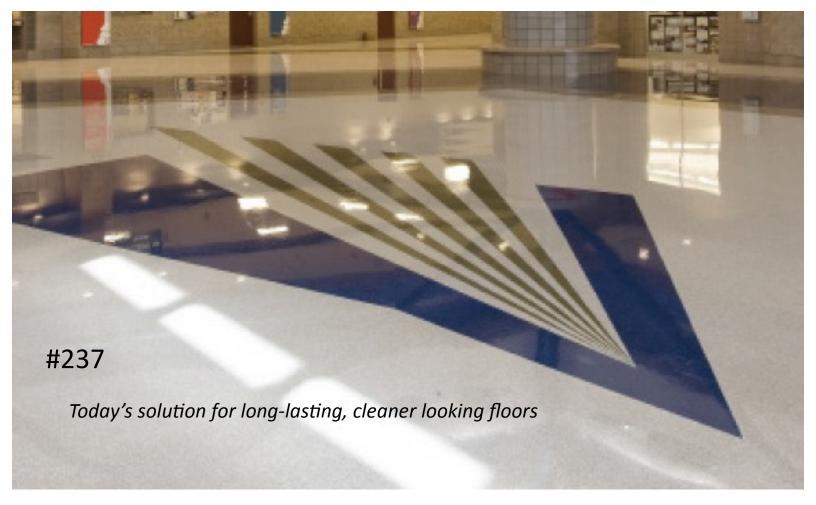

# Could this be the world's best floor wax? requires 40% fewer coats

Superior Durability = Glossier Floors

Black heel marks can make even the cleanest floors look dirty.

With 1st Ayd #237 you will see a **noticeable difference** in black heel marks and overall